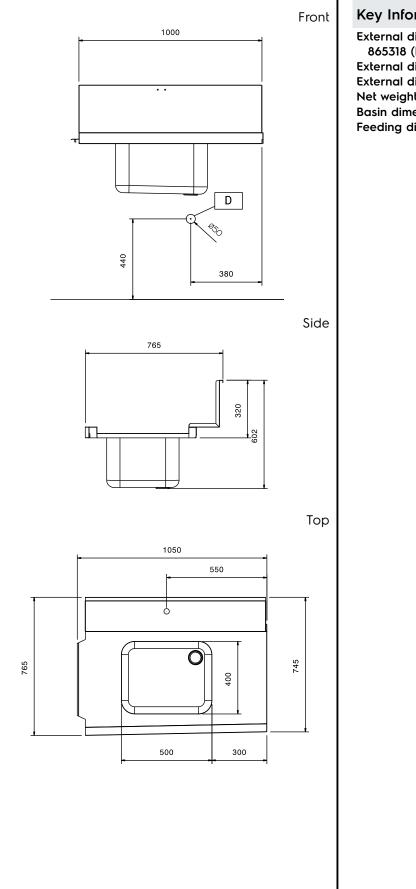

## Key Information:

| External dimensions, Width:           |              |  |
|---------------------------------------|--------------|--|
| 865318 (BHHPIB10L)                    | 1050 mm      |  |
| External dimensions, Depth:           | 765 mm       |  |
| External dimensions, Height:          | 600 mm       |  |
| Net weight:                           | 8 kg         |  |
| Basin dimensions:                     | 500x400x300h |  |
| Feeding direction: from Left to Right |              |  |