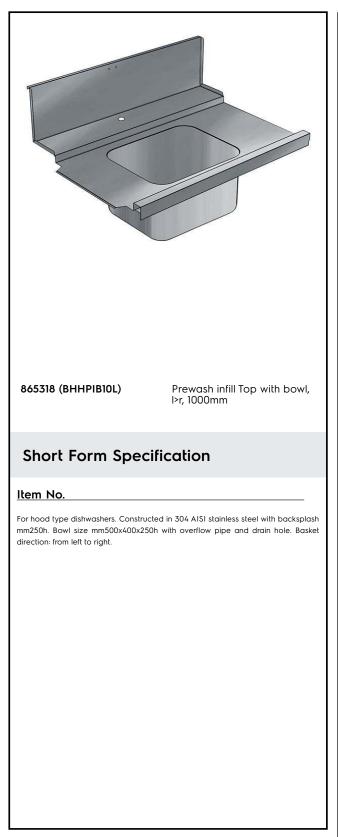

## Electrolux PROFESSIONAL

Handling System for Hood type Pre-wash Infill Top with Bowl Left to Right, 1000mm

| ITEM #  |  |
|---------|--|
| MODEL # |  |
| NAME #  |  |
| SIS #   |  |
| AIA #   |  |

#### Main Features

- To be secured to the dishwasher and fitted to the receiving and sorting tables at the other end.
- Designed for 500x500 mm dishwashing racks.

#### Construction

- Deep anti-drip profiles completely folded with lower edge for safe and easy cleaning.
- All surfaces smooth with polished finish.
- 304 AISI stainless steel construction throughout.
- Included splashback to prevent water spatter.

### **Optional Accessories**

• Single plastic drain syphon 2 PNC 895313 " for Sinks